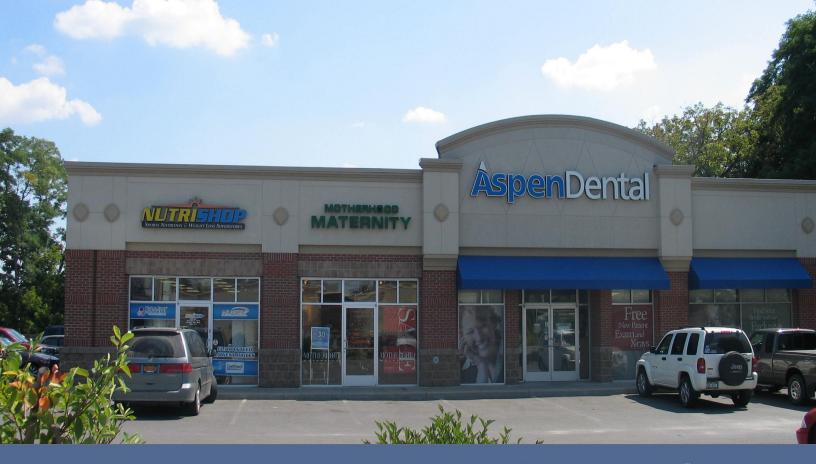

## **Aspen Plaza**

New Hartford, New York 9,200 sq. ft. Strip Center

## **Key Facts**

- Anchored by Aspen Dental
- Excellent visibility
- 24,100 average vehicles per day pass in front of the site.

## Aspen Plaza

New Hartford, New York 9,200 sq. ft. Strip Center

Located on Commercial Drive, the best stretch of retail within 40 miles, and next to the regions only dominant enclosed shopping mall.

Aspen - New Hartford 4626 Commercial Drive New Hartford, NY 13413