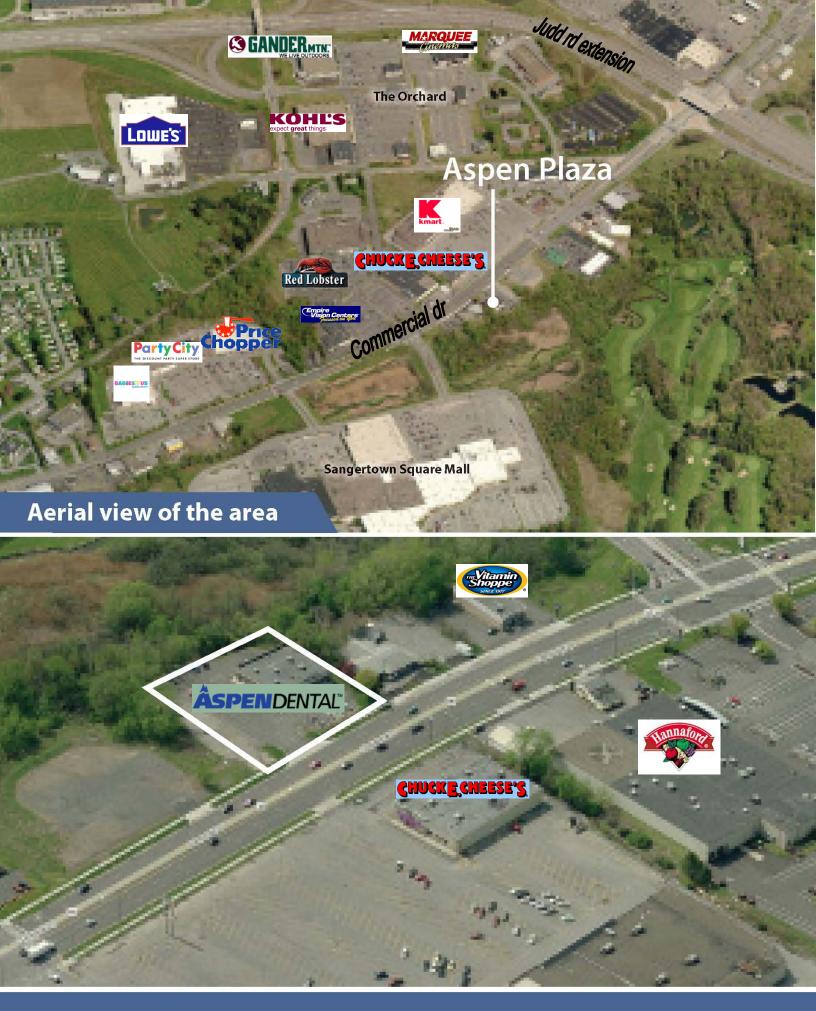

## Aspen Plaza

New Hartford, New York 9,200 sq. ft. Strip Center

Located on Commercial Drive, the best stretch of retail within 40 miles, and next to the regions only dominant enclosed shopping mall.

Aspen - New Hartford 4626 Commercial Drive New Hartford, NY 13413