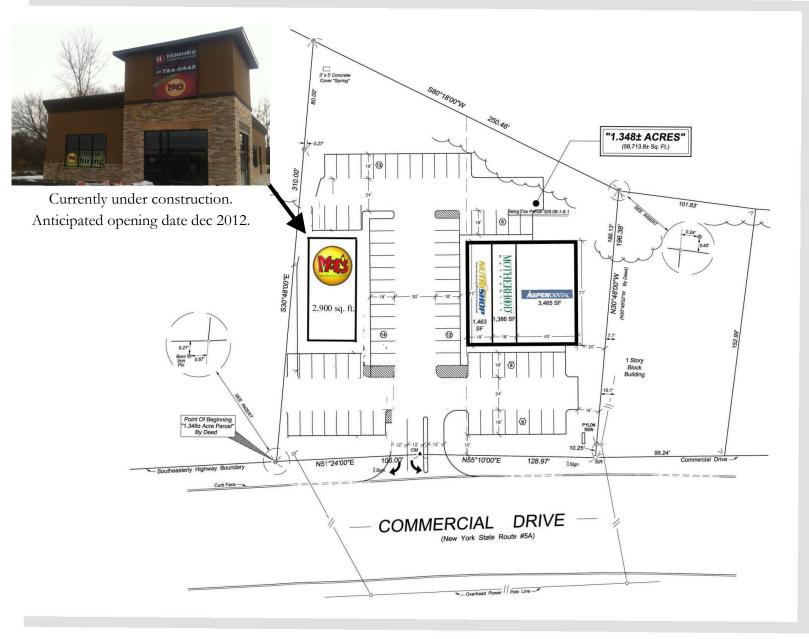

## **Aspen Plaza**

New Hartford, New York 9,200 sq. ft. Strip Center

## Aspen Plaza

New Hartford, New York 9,200 sq. ft. Strip Center

Located on Commercial Drive, the best stretch of retail within 40 miles, and next to the regions only dominant enclosed shopping mall.

Aspen - New Hartford 4626 Commercial Drive New Hartford, NY 13413