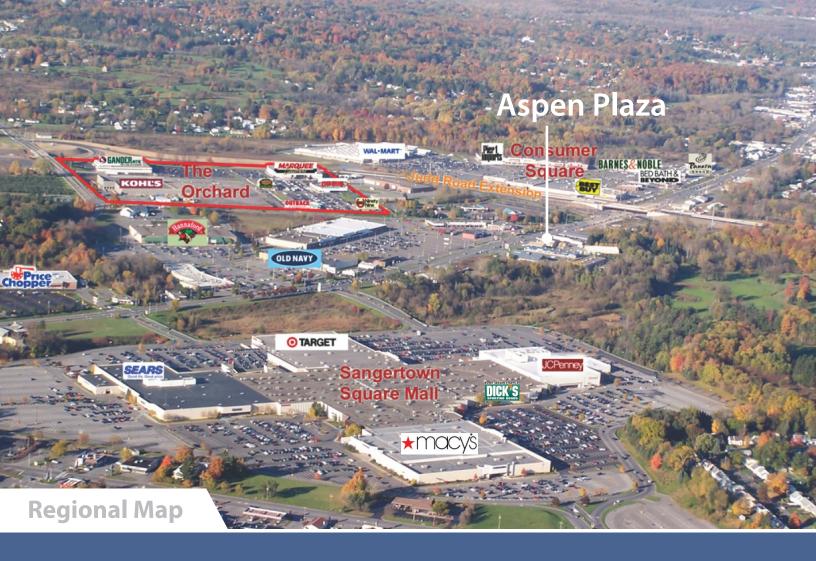

## Aspen Plaza

New Hartford, New York 9,200 sq. ft. Strip Center

Located on Commercial Drive, the best stretch of retail within 40 miles, and next to the regions only dominant enclosed shopping mall.

Aspen - New Hartford 4626 Commercial Drive New Hartford, NY 13413