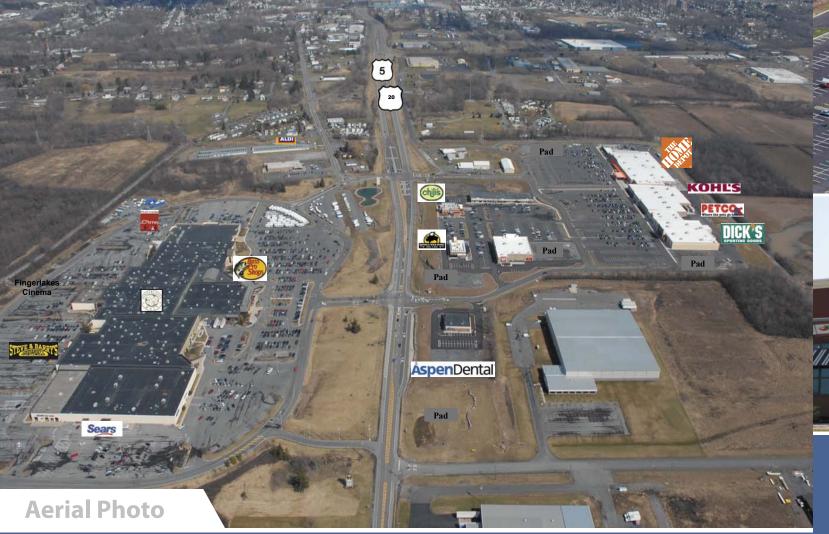

## **Fingerlakes Crossing**

Auburn, New York 400,000 sq. ft. Power Center

The Fingerlakes region is home to nearly 25 million visitors per year.

10 Min.

38,799

15,511

\$51,899

Population

## **Key Facts**

- Across from Fingerlakes Mall and New York's only Bass Pro Shops
- Located on NYS Route 5 & 20, the main commuter artery of the City Of Auburn
- Large trade area from Geneva to Elbridge with over 125,000 people
- The two highest volume national restaurants within 25 miles are located in Fingerlakes Crossing
- The only Kohl's, Home Depot, Dick's Sporting Goods, Chili's, Buffalo Wild Wings, Petco within 25 miles