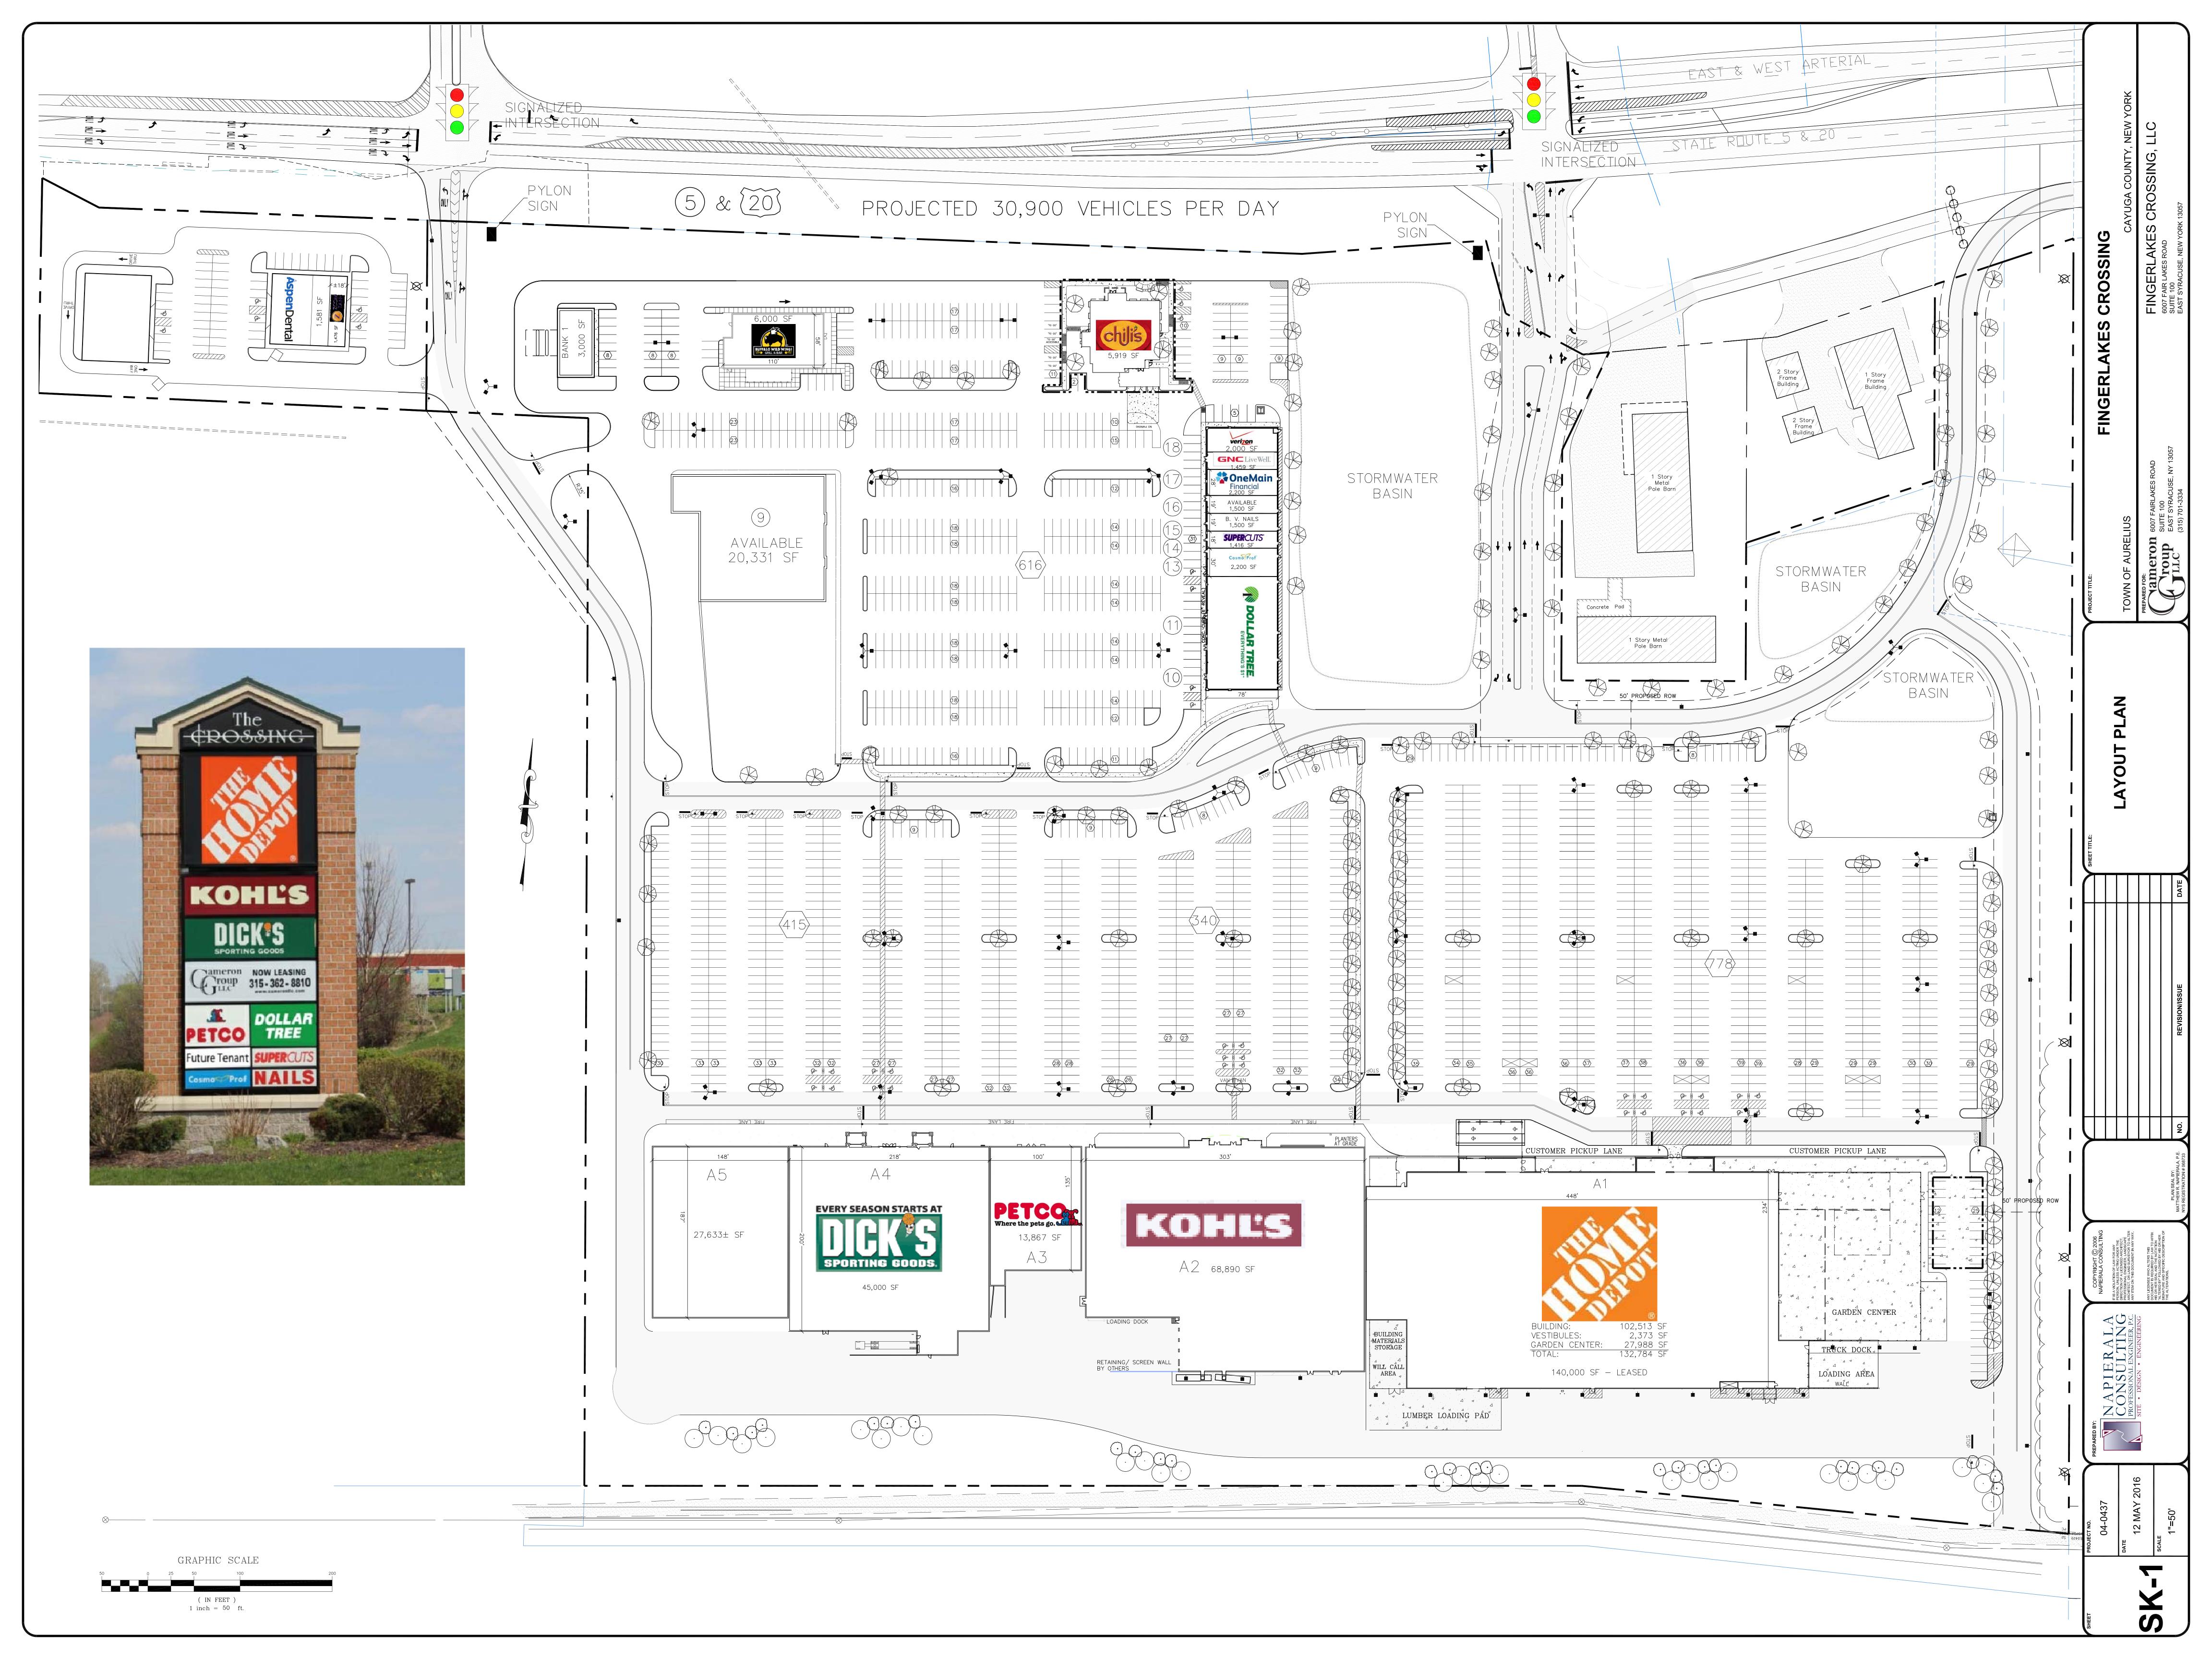

## **Fingerlakes Crossing**

Auburn, New York 400,000 sq. ft. Power Center

The Fingerlakes region is home to nearly 25 million visitors per year.

10 Min.

38,799

15,511

\$51,899

Population

## **Key Facts**

- Across from Fingerlakes Mall and New York's only Bass Pro Shops
- Located on NYS Route 5 & 20, the main commuter artery of the City Of Auburn
- Large trade area from Geneva to Elbridge with over 125,000 people
- The two highest volume national restaurants within 25 miles are located in Fingerlakes Crossing
- The only Kohl's, Home Depot, Dick's Sporting Goods, Chili's, Buffalo Wild Wings, Petco within 25 miles